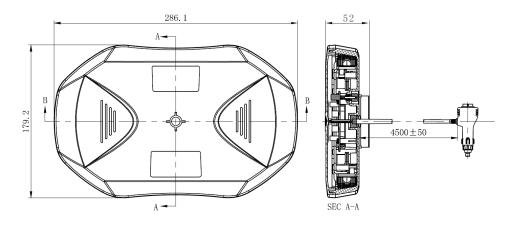

## Technical Drawing (not to scale)

Mini Lightbar Amber 12/24VDC 40W NA 3.33A @ 12VDC 40 LED's (1W each) SMD 2835 10Total Roman Lens IP67 Magnetic 0.5M PC 5.5mm -20°C ~ +60°C As above 2.5Kg E Marked, ECE R10 & ECE R65.

The information contained in this document is correct to the best of our knowledge at the time of printing. However, specifications may change at any time without notice.